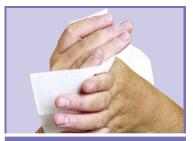

3. Ensure product covers all hand surfaces.

 Pay special attention to, fingers, nails, thumbs, backs of hands and webbing.

Rinse thoroughly. Pat dry with paper towel. Do not touch taps with clean hands, use elbows or paper towel. If hands feel tacky re-rinse and dry.

3. Ensure product covers all the surfaces of your hands and forearms.

4. Pay special attention to fingernails, fingers, thumbs, backs of hands and webbing.

Rinse thoroughly. Pat dry with paper towel. Do not touch taps with clean hands, use elbows or paper towel. If hands feel tacky re-rinse and dry