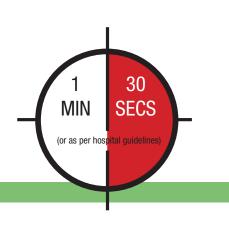

# Routine/Social Hand Wash

Remove all jewellery. **Apply to wet hands.** 

Wet hands. Dispense hand wash product into cupped hand.

 Work up a lather and rub the product over your hands well, rotating them for 10-15 seconds.

# Easy step guide to Aseptic Hand Wash

Remove all jewellery. **Apply to wet hands.** 

1. Wet hands up to mid forearms.

Dispense 5mL of antiseptic product into cupped hand.

2. Work up lather and rub the product over hands and forearms, rotating them for at least 30 seconds.