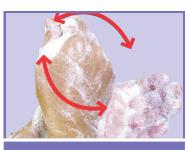

# Routine/Social Hand Wash

Remove all jewellery. **Apply to wet hands.** 

Wet hands. Dispense hand wash product into cupped hand.

 Work up a lather and rub the product over your hands well, rotating them for 10-15 seconds.

3. Ensure product covers all hand surfaces.

 Pay special attention to, fingers, nails, thumbs, backs of hands and webbing.

Rinse thoroughly. Pat dry with paper towel. Do not touch taps with clean hands, use elbows or paper towel. If hands feel tacky re-rinse and dry.