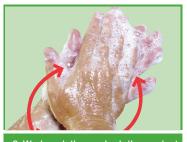

3. Ensure product covers all hand surfaces.

 Pay special attention to, fingers, nails, thumbs, backs of hands and webbing.

Rinse thoroughly. Pat dry with paper towel. Do not touch taps with clean hands, use elbows or paper towel. If hands feel tacky re-rinse and dry.

3. Ensure product covers all the surfaces of your hands and forearms.

4. Pay special attention to fingernails, fingers, thumbs, backs of hands and webbing.

Rinse thoroughly. Pat dry with paper towel. Do not touch taps with clean hands, use elbows or paper towel. If hands feel tacky re-rinse and dry