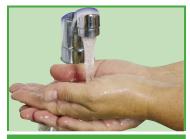

# Routine/Social Hand Wash

Remove all jewellery. **Apply to wet hands.** 

Wet hands. Dispense hand wash product into cupped hand.

 Work up a lather and rub the product over your hands well, rotating them for 10-15 seconds.

3. Ensure product covers all hand surfaces.

 Pay special attention to, fingers, nails, thumbs, backs of hands and webbing.

Rinse thoroughly. Pat dry with paper towel. Do not touch taps with clean hands, use elbows or paper towel. If hands feel tacky re-rinse and dry.