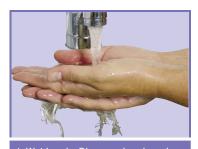

# Routine/Social Hand Wash

Remove all jewellery. **Apply to wet hands.** 

Wet hands. Dispense hand wash product into cupped hand.

 Work up a lather and rub the product over your hands well, rotating them for 10-15 seconds.