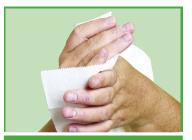

3. Ensure product covers all hand surfaces.

 Pay special attention to, fingers, nails, thumbs, backs of hands and webbing.

Rinse thoroughly. Pat dry with paper towel. Do not touch taps with clean hands, use elbows or paper towel. If hands feel tacky re-rinse and dry.

3. Ensure product covers all the surfaces of your hands and forearms.

4. Pay special attention to fingernails, fingers, thumbs, backs of hands and webbing.

Rinse thoroughly. Pat dry with paper towel. Do not touch taps with clean hands, use elbows or paper towel. If hands feel tacky re-rinse and dry