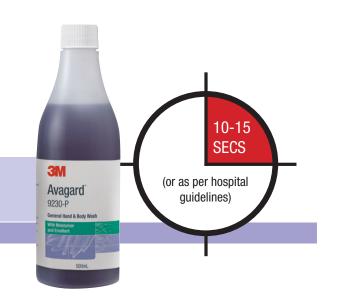

# Routine/Social Hand Wash

Remove all jewellery. **Apply to wet hands.** 

Wet hands. Dispense hand wash product into cupped hand.

 Work up a lather and rub the product over your hands well, rotating them for 10-15 seconds.

3. Ensure product covers all hand surfaces.

 Pay special attention to, fingers, nails, thumbs, backs of hands and webbing.

Rinse thoroughly. Pat dry with paper towel. Do not touch taps with clean hands, use elbows or paper towel. If hands feel tacky re-rinse and dry.