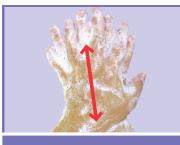

3. Ensure product covers all hand surfaces.

 Pay special attention to, fingers, nails, thumbs, backs of hands and webbing.

Rinse thoroughly. Pat dry with paper towel. Do not touch taps with clean hands, use elbows or paper towel. If hands feel tacky re-rinse and dry.