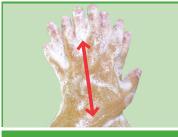

# Routine/Social Hand Wash

Remove all jewellery. **Apply to wet hands.** 

Wet hands. Dispense hand wash product into cupped hand.

 Work up a lather and rub the product over your hands well, rotating them for 10-15 seconds.

3. Ensure product covers all hand surfaces.

 Pay special attention to, fingers, nails, thumbs, backs of hands and webbing.

Rinse thoroughly. Pat dry with paper towel. Do not touch taps with clean hands, use elbows or paper towel. If hands feel tacky re-rinse and dry.