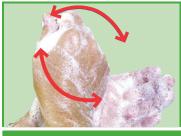

# Easy step guide to Aseptic Hand Wash

Remove all jewellery. **Apply to wet hands.** 

1. Wet hands up to mid forearms.

Dispense 5mL of antiseptic product into cupped hand.

2. Work up lather and rub the product over hands and forearms, rotating them for at least 30 seconds.

3. Ensure product covers all the surfaces of your hands and forearms.

4. Pay special attention to fingernails, fingers, thumbs, backs of hands and webbing.

Rinse thoroughly. Pat dry with paper towel. Do not touch taps with clean hands, use elbows or paper towel. If hands feel tacky re-rinse and dry