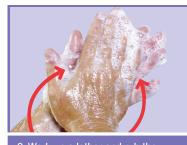

3. Ensure product covers all hand surfaces.

 Pay special attention to, fingers, nails, thumbs, backs of hands and webbing.

Rinse thoroughly. Pat dry with paper towel. Do not touch taps with clean hands, use elbows or paper towel. If hands feel tacky re-rinse and dry.